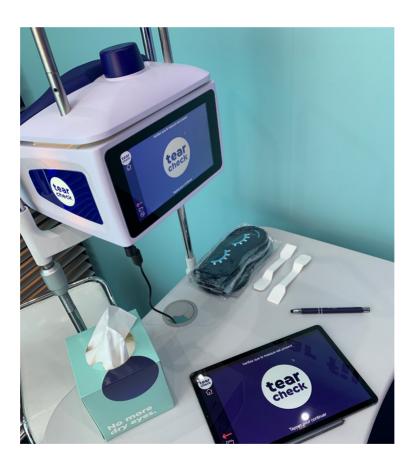

#### UNIQUE USABILITY

- touchscreen display
- fully automatic
- wireless use
- wireless data transfer & print

#### HIGH-END TECHNOLOGY

- 2 high-resolution cameras inside
- fully automatic imaging
- high-speed imaging
- multi-user settings
- stand-alone technology
- PC inside, fully installed
- USB slot for easy updates
- touchscreen display

#### READY TO GO ...

- delivered fully installed
- plug-in and ready to start
- easy and self-explaining use
- quick exams (only 5-10 min)
- USB for quick pdf export
- database client/patient

designed and (